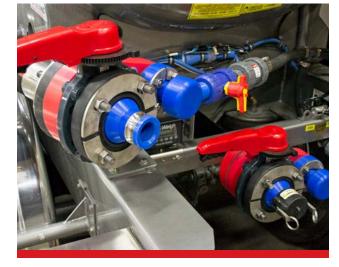

Corrosion Resistant Fittings

TANK TRAILER

Designed specifically for the transfer of corrosive liquids and vapors, the UHMWPE Hazarsolve<sup>®</sup> product line allows for superior performance in a variety of applications.

## TIRED OF BROKEN POLY HOSE FITTINGS?

If you want confidence when transferring product, check out Salco's extensive line of UHMWPE hose fittings. We have turned skeptics into believers with the only fittings in the industry to be made with no break properties. Improve process efficiency with the ability to crimp without fear of shattering, and safely transfer in the most extreme temperatures.