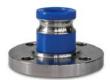

2pc. KPY 304SS Reinforced 2pc. KPY UHMWPE Reinforced Male Adapter Flange

Sight Glass Flange