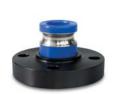

2pc. KPY 304SS Reinforced 2pc. KPY UHMWPE Reinforced Male Adapter Flange

Sight Glass Flange